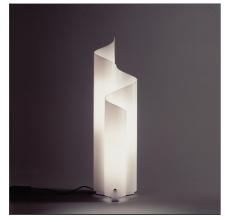

## **DESIGN BY**

Vico Magistretti

## DESCRIPTION

Base in painted metal; structure/diffuser in heatcurved opal methacrylate.

| FEATURES             |                         |                                       |                       |
|----------------------|-------------------------|---------------------------------------|-----------------------|
| Article Code:        | 0055010A                | Material:                             | Methacrylate,         |
| Colour:              | White                   |                                       | aluminium             |
| Installation:        | Table                   | Series:                               | Design                |
| Environment:         | Indoor                  | Emission:                             | Diffused And Filtered |
| DIMENSIONS           |                         |                                       |                       |
| Height:              | cm 77                   | Impact Resistance:<br>Glow Wire Test: | N.D.<br>N.D.          |
| NOT INCLUDED S       | OURCES                  |                                       |                       |
| Category:            | HALO                    | Color Rendering:                      | 1a                    |
| Number:              | 3                       |                                       |                       |
| Watt:                | 46W                     |                                       |                       |
| Lbs:                 | Qt32                    |                                       |                       |
| Socket:              | E27                     |                                       |                       |
| Duration (h):        | 2000h                   |                                       |                       |
| ALTERNATIVE SO       | URCES                   |                                       |                       |
| Category:            | LED                     |                                       |                       |
| Number:              | 3                       |                                       |                       |
| Watt:                | 9W                      |                                       |                       |
| Delivered lumens out | <b>:put (lm):</b> 806lm |                                       |                       |
| Туре:                | 2                       |                                       |                       |
| Socket:              | E27                     |                                       |                       |
| Class:               | A                       |                                       |                       |
| LUMINAIRE            |                         |                                       |                       |
| Watt:                | 180W                    | Delivered lumens output (lm):2130lm   |                       |
| Valtages             | 2201/2401/              | CCT: 2700V                            |                       |