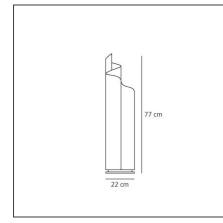

## **TECHNICAL DRAWINGS**

## DESCRIPTION

Base in painted metal; structure/diffuser in heatcurved opal methacrylate.

| FEATURES             |                         |                                       |                       |
|----------------------|-------------------------|---------------------------------------|-----------------------|
| Article Code:        | 0055010A                | Material:                             | Methacrylate,         |
| Colour:              | White                   |                                       | aluminium             |
| Installation:        | Table                   | Series:                               | Design                |
| Environment:         | Indoor                  | Emission:                             | Diffused And Filtered |
| DIMENSIONS           |                         |                                       |                       |
| Height:              | cm 77                   | Impact Resistance:<br>Glow Wire Test: | N.D.<br>N.D.          |
| NOT INCLUDED S       | OURCES                  |                                       |                       |
| Category:            | HALO                    | Color Rendering:                      | 1a                    |
| Number:              | 3                       |                                       |                       |
| Watt:                | 46W                     |                                       |                       |
| Lbs:                 | Qt32                    |                                       |                       |
| Socket:              | E27                     |                                       |                       |
| Duration (h):        | 2000h                   |                                       |                       |
| ALTERNATIVE SO       | URCES                   |                                       |                       |
| Category:            | LED                     |                                       |                       |
| Number:              | 3                       |                                       |                       |
| Watt:                | 9W                      |                                       |                       |
| Delivered lumens out | <b>:put (lm):</b> 806lm |                                       |                       |
| Туре:                | 2                       |                                       |                       |
| Socket:              | E27                     |                                       |                       |
| Class:               | A                       |                                       |                       |
| LUMINAIRE            |                         |                                       |                       |
| Watt:                | 180W                    | Delivered lumens output (lm):2130lm   |                       |
| Valtages             | 2201/2401/              | CCT: 2700V                            |                       |