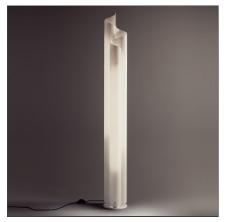

## DESCRIPTION

Base in white painted metal; structure/diffuser in heat-curved white opal methacrylate.

| FEATURES         |                     |                |                       |
|------------------|---------------------|----------------|-----------------------|
| Article Code:    | 0084010A            | Material:      | Methacrylate,         |
| Colour:          | White               |                | aluminium, zamak      |
| Installation:    | Floor               | Series:        | Design                |
| Environment:     | Indoor              | Area contract: | Residential           |
|                  |                     | Emission:      | Diffused And Filtered |
| DIMENSIONS       |                     |                |                       |
| Height:          | cm 180              |                |                       |
| INCLUDED SOURCES |                     |                |                       |
| Category:        | FLUO                |                |                       |
| Number:          | 3                   |                |                       |
| Watt:            | 28W                 |                |                       |
| Lbs:             | T16                 |                |                       |
| Socket:          | G5                  |                |                       |
| LUMINAIRE        |                     |                |                       |
| Power Supply:    | Electronic Integrat | ed CCT:        | 3000K                 |
| Watt:            | 84W                 |                |                       |
| Voltage:         | 220V-240V           |                |                       |