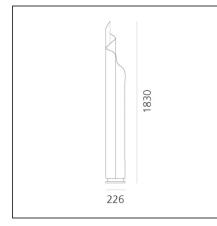

## DESCRIPTION

Base in white painted metal; structure/diffuser in heat-curved white opal methacrylate.

| FEATURES         |                     |                |                       |
|------------------|---------------------|----------------|-----------------------|
| Article Code:    | 0084010A            | Material:      | Methacrylate,         |
| Colour:          | White               |                | aluminium, zamak      |
| Installation:    | Floor               | Series:        | Design                |
| Environment:     | Indoor              | Area contract: | Residential           |
|                  |                     | Emission:      | Diffused And Filtered |
| DIMENSIONS       |                     |                |                       |
| Height:          | cm 180              |                |                       |
| INCLUDED SOURCES |                     |                |                       |
| Category:        | FLUO                |                |                       |
| Number:          | 3                   |                |                       |
| Watt:            | 28W                 |                |                       |
| Lbs:             | T16                 |                |                       |
| Socket:          | G5                  |                |                       |
| LUMINAIRE        |                     |                |                       |
| Power Supply:    | Electronic Integrat | ed CCT:        | 3000K                 |
| Watt:            | 84W                 |                |                       |
| Voltage:         | 220V-240V           |                |                       |