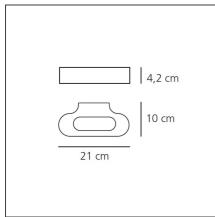

## TECHNICAL DRAWINGS

| Article Code:            | 0615W20A       | Material:                           | Aluminium,                     |
|--------------------------|----------------|-------------------------------------|--------------------------------|
| Colour:<br>Installation: | Silver<br>Wall |                                     | methacrylate,<br>polycarbonate |
| Environment:             | Indoor         | Series:                             | Design                         |
|                          | indoor         | Area contract:                      | Hospitality, nul               |
|                          |                | Emission:                           | Direct/indirect                |
| DIMENSIONS               |                |                                     |                                |
| Length:                  | cm 21          | Glow Wire Test:                     | 750°C                          |
| Width:                   | cm 10          |                                     |                                |
| Height:                  | cm 4.2         |                                     |                                |
| INCLUDED SOURCES         |                |                                     |                                |
| Category:                | LED            | Color temperature (K):              | 2700K                          |
| Number:                  | 1              | CRI:                                | 90                             |
| Watt:                    | 20W            |                                     |                                |
| Туре:                    | 0              |                                     |                                |
| Class:                   | A              |                                     |                                |
| LUMINAIRE                |                |                                     |                                |
| Power Supply:            | Electronic     | Delivered lumens output (lm):1344lm |                                |
| Watt:                    | 20W            | CCT:                                | 2700K                          |
| Voltage: 2               | 220V-240V      | Efficiency:                         | 80%                            |
|                          |                | Efficacy:                           | 67.19lm/W                      |
|                          |                | CRI:                                | 90                             |
|                          |                | Dimmable Typology:                  | Push                           |