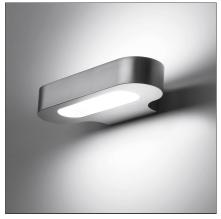

## Talo wall LED - Silver 2700K

IP20 (≟) ∰ ♥ № (@) Dimmerable: +**①**-

## DESCRIPTION