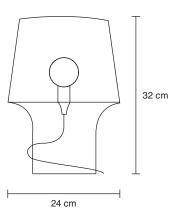

Class II, IP20

**BULB INCLUDED**No. Bulb can be purchased separately.

Only use dimmable bulb.

DIMENSIONS (CM) Ø: 24

Height: 32

CORD LENGTH (MM) 2600

WEIGHT (KG) 4,1

**CLEANING INSTRUCTIONS**Clean with soft dry cloth only. Always switch off the