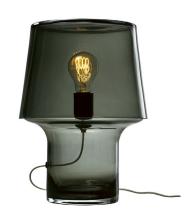

## **COSY IN GREY LAMP**

**PROCESS** Cosy in grey is hand made, mouth blown in

coloured soda lime glass, cut grinded and polished by

hand. Carefully first hand selected.

**DESIGNED BY / YEAR OF DESIGN** Harri Koskinen / 2006

TYPE Table / Floor lamp

**DESCRIPTION** Cosy is a lamp series with personality and

ambience. Place them anywhere to create an atmosphere. The lamp's dim function makes it possible to

control the light and mood in a room.

**ENVIRONMENT** Indoor

MATERIAL Soda lime glass, transparent PVC cord with a dimmer,

plastic socket and an internal clear plastic construction

to secure cord and socket.

COLOUR / REF. CODE Smoked grey glass

**VOLTAGE (V)** 220-230V, 50 HZ, E 27, Max 60 Watt, PL Max 8W E27,