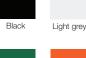

acrylic material.

COLOUR / REF. CODE Grey, black, blue, purple, yellow, light grey, green, orange,

dusty red, white, mustard and terracotta.

**VOLTAGE (V)** 220-240V, 50 HZ, E 27, Max 60 Watt Energy saving bulb,

Green

Dustv