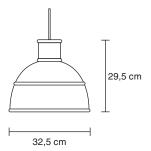

PL Max 40 W, IP 20, Class II

**DIMENSION** H: 29,5 Ø: 32,5

**CANOPY INCLUDED** Yes

**BULB INCLUDED** No

**CORD LENGTH (MM)** 3500 mm - Longer cord is available for projects, contact

contractsales@muuto.com