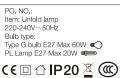

acrylic material.

COLOUR / REF. CODE Grey, black, blue, purple, yellow, light grey, green, orange,

dusty red, white, mustard and terracotta.

**VOLTAGE (V)** 220-240V, 50 HZ, E 27, Max 60 Watt Energy saving bulb,

PL Max 40 W, IP 20, Class II

**DIMENSION** H: 29,5 Ø: 32,5

**CANOPY INCLUDED** Yes

**BULB INCLUDED** No

**CORD LENGTH (MM)** 3500 mm - Longer cord is available for projects, contact

contractsales@muuto.com