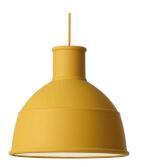

## **UNFOLD PENDANT LAMP**

## FURNITURE / LIGHTING / ACCESSORIES

FORM US WITH LOVE ON THE DESIGN "The industry lamp is a classic, and sought after design that we are excited to provide a new perspective on. The soft silicone rubber gives Unfold a modern and warm personality. It also enables the lamp to be folded into a neat package by a slight push on the top. Just open and unfold your new lamp."

DESCRIPTION Unfold is an interpretation of the classic industry design

and comes in a refined material that gives the lamp a modern

and warm appearance.

Indoor **ENVIRONMENT** 

**MATERIAL** Shade - silicone rubber, PVC cord. Diffuser clear frosted opal