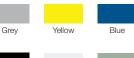

acrylic material.

COLOUR / REF. CODE Grey, black, blue, purple, yellow, light grey, green, orange,

dusty red, white, mustard and terracotta.

**VOLTAGE (V)** 220-240V, 50 HZ, E 27, Max 60 Watt Energy saving bulb,