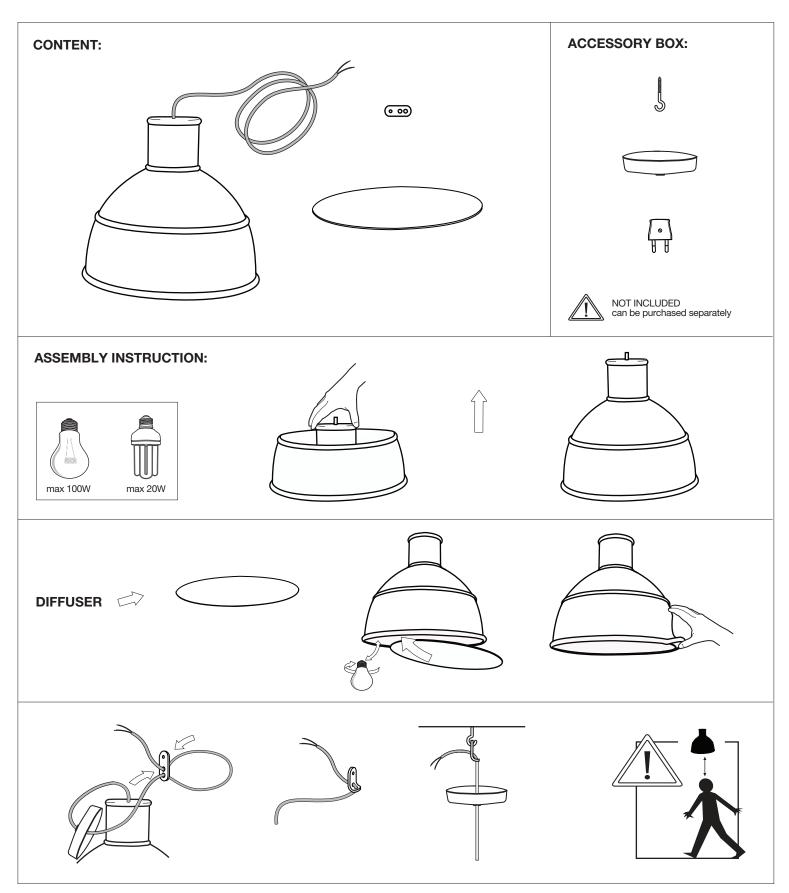

RD LENGTH (MM)** 3500 mm - Longer cord is available for projects, contact

contractsales@muuto.com

WEIGHT (KG)

**CLEANING INSTRUCTIONS** Clean with soft dry/wet cloth. Always switch off the electricity

supply before cleaning.

**ABOUT THE DESIGNER** Form Us With Love is a multidisciplinary design and interior archi-

tecture studio from Stockholm. Their work has been awarded with several prestigious awards such as the Red Dot and the Young Swedish design award. Further accrediting the trio are successful exhibitions at venues like MoMA and the Swedish National Gallery.















Green





Dustv







## MUUTO UNFOLD LAMP



This luminaire is compatible with bulbs of the energy classes:



The luminaire is sold without a bulb.

## ASSEMBLY INSTRUCTION UNFOLD BY FORM US WITH LOVE